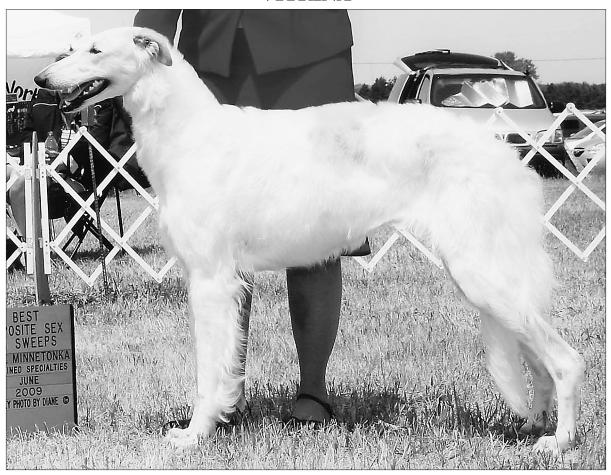

## Vitrina Heart of Gold HvalaTrillion

6/17/2008 Breeder(s): Valori Vig Trantanella Female White & Gold Valori Vig Trantanella PO Box 72 Ellsworth, WI 54011 715-273-4249; valori@vitrina.us

Trillion was born exceptional, with her beautiful dark eyes set in a glamorous head. She is structurally very correct, from her lovely front and strong topline to a well-set rear that powers her very nice sidegait and perfectly sound down & back. She is an intense, powerful courser. This cream-puff combines the movement, presence and fabulous temperaments of her pedigree into a beautiful, charismatic package that never sets a foot wrong.